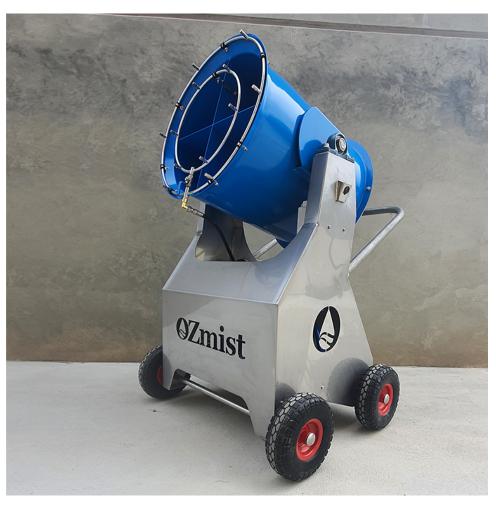

## MC20 DUST MITIGATION UNIT

**7L PER MINUTE MIST** 

**20M MIST THROW** 

H-1330 X D740 X W-890 (MM)

WEIGHT - 132KG (DRY)

POWER SUPPLY - 240V 15 AMP

The MC20 is a necessity for mining, construction, demolition & transfer station worksites. Designed as an all-in-one solution, the high-powered mist cannon has the ability to throw mist up to 20M, suppressing small to medium areas of dust at an extremely fast rate. With its four solid rubber no-flat wheels, the lightweight MC20 can be easily moved and positioned around the site, allowing you to suppress dust in various locations.

The fixed position gives you superior rigidity and the vertical tilt allows you to throw mist at those hard-to-reach spaces. The MC20 is equipped with a High-Pressure Mist Pump that will provide complete consistent Mist Coverage of the working area.